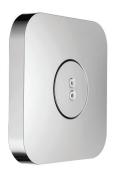

# body jet 2574

spin body jet

1 FUNCTION

## **FEATURES**

Solid brass construction 1 function: spinning jets 1/2" NPT female connection

Flow rate: 1 gpm