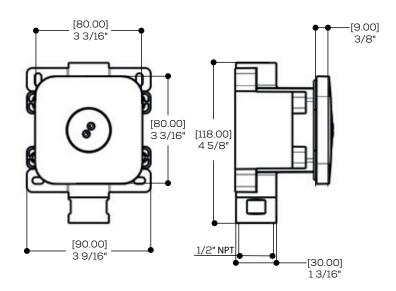

## **FEATURES**

Solid brass construction 1 function: spinning jets 1/2" NPT female connection

Flow rate: 1 gpm